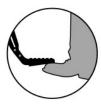

Always use appropriate hand holds when stepping up to or down from your truck's cargo bed.

To retract, gently kick up on the underside of the step pad.

**MAINTENANCE TIPS** - The stepping surface and linkage should be periodically washed with mild soap and water using a soft brush or sponge to dislodge any mud, dirt or accumulated road grime. **In severe driving conditions, pressure washing the linkage is strongly recommended.** Do not apply silicone spray, waxes or protectants like Armor All<sup>®</sup> to the stepping surfaces.