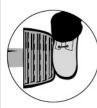

### **BEDSTEP2<sup>™</sup> OPERATION**

The AMP Research BedStep2<sup>™</sup> is foot operated and deploys and retracts with a nudge of your foot. To deploy, press down using your foot, on the outside edge of the step pad. Maximum load capacityof the deployed step pad is 300 lbs.

Always use appropriate hand holds when stepping up to or down from your truck's cargo bed.

To retract, gently kick up on the underside of the step pad.

**MAINTENANCE TIPS** - The stepping surface and linkage should be periodically washed with mild soap and water using a soft brush or sponge to dislodge any mud, dirt or accumulated road grime. **In severe driving conditions, pressure washing the linkage is strongly recommended.** Do not apply silicone spray, waxes or protectants like Armor All<sup>®</sup> to the stepping surfaces.