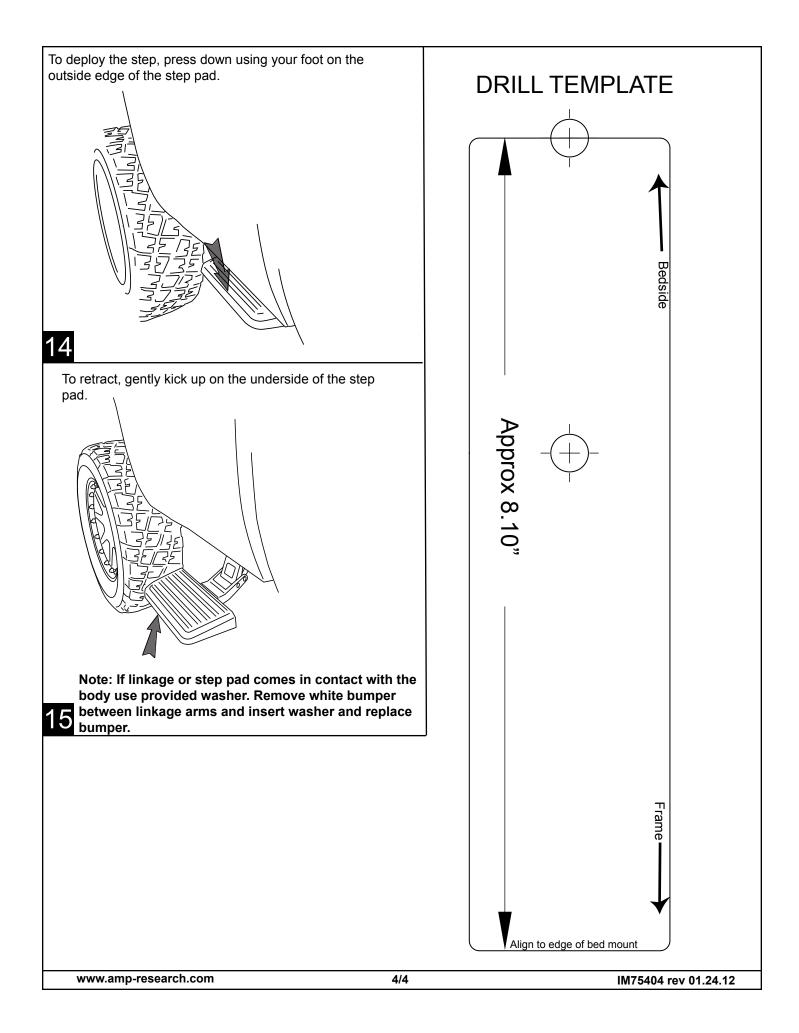

### **BEDSTEP2<sup>™</sup> OPERATION**

The AMP Research BedStep2<sup>™</sup> is foot operated and deploys and retracts with a nudge of your foot. To deploy, press down using your foot, on the outside edge of the step pad. Maximum load capacityof the deployed step pad is 300 lbs.

Always use appropriate hand holds when stepping up to or down from your truck's cargo bed.

To retract, gently kick up on the underside of the step pad.

**MAINTENANCE TIPS** - The stepping surface and linkage should be periodically washed with mild soap and water using a soft brush or sponge to dislodge any mud, dirt or accumulated road grime. **In severe driving conditions, pressure washing the linkage is strongly recommended.** Do not apply silicone spray, waxes or protectants like Armor All<sup>®</sup> to the stepping surfaces.