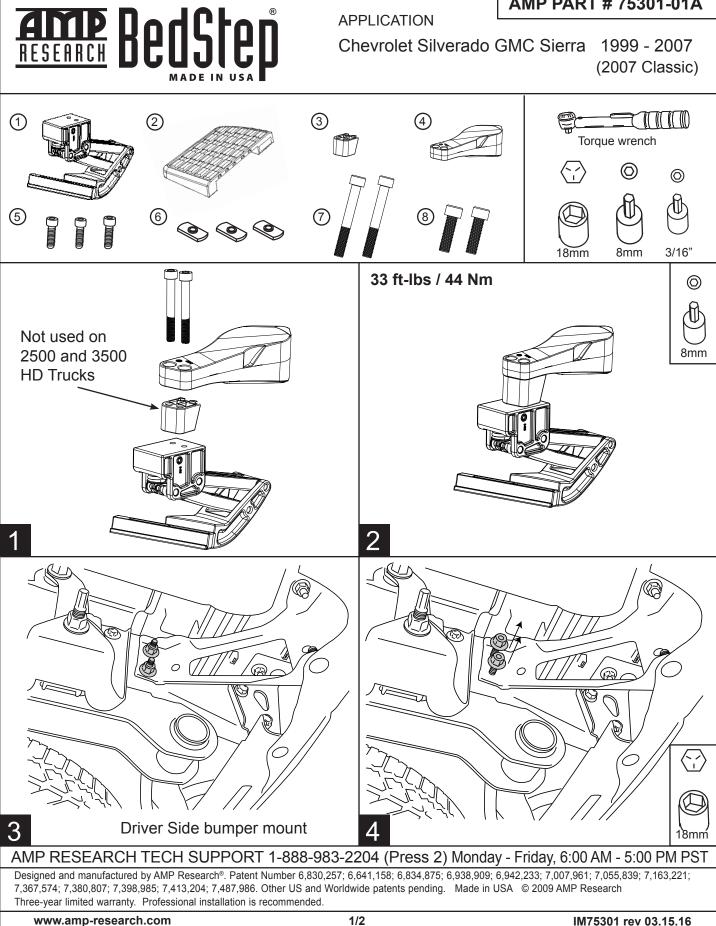

#### AMP PART # 75301-01A



IM75301 rev 03.15.16



# Congratulations on the purchase of your AMP RESEARCH BedStep®



Here's what you should know...

#### OPERATION

- The AMP Research BedStep<sup>®</sup> is foot operated and deploys and retracts with a nudge of your foot.
- To deploy, press down using your left foot, on the forward outside corner of the step pad.
- To retract, gently kick the underside of the step pad.
- Max Load Capacity: 300lbs.

Always use appropriate hand holds when stepping up to or down from your truck's cargo bed.

#### MAINTENANCE TIPS

The step pad surface and linkage arms can be washed with mild soap and water using a soft brush or sponge to dislodge any mud, dirt or accumulated road grime. Rinse with fresh water.

To prevent slipping, avoid applying waxes, lubricants or protectants lik