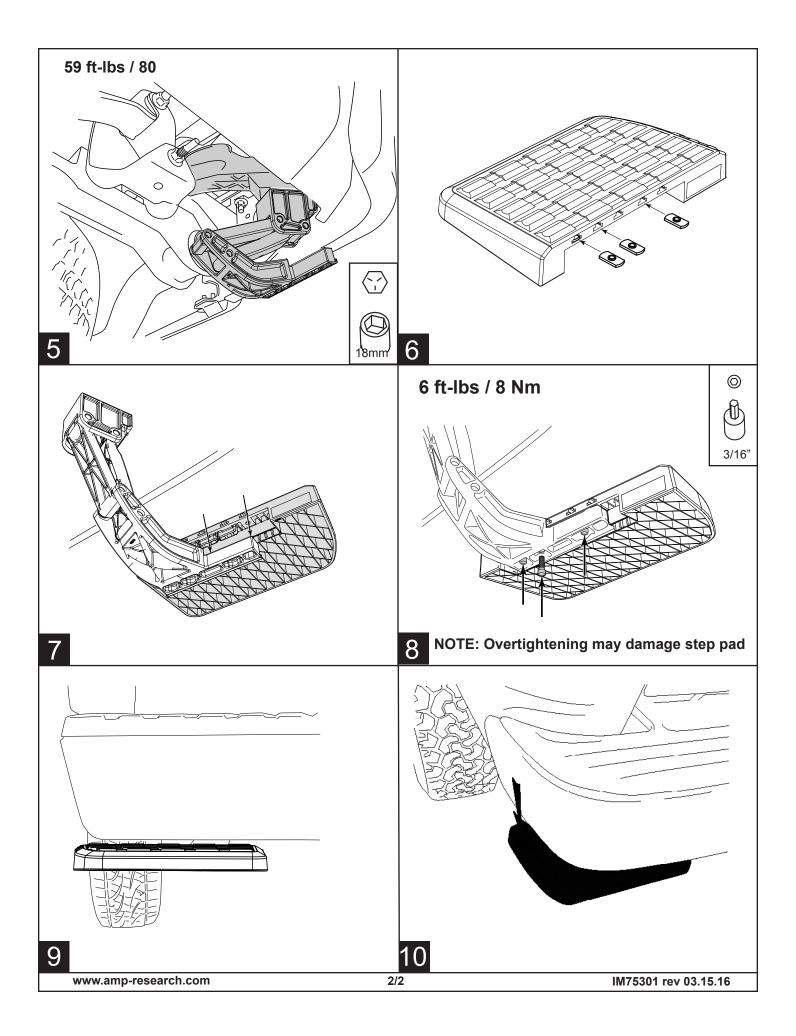

#### AMP PART # 75301-01A



IM75301 rev 03.15.16



# Congratulations on the purchase of your AMP RESEARCH BedStep®



Here's what you should know...

#### OPERATION

- The AMP Research BedStep<sup>®</sup> is foot operated and deploys and retracts with a nudge of your foot.
- To deploy, press down using your left foot, on the forward outside corner of the step pad.
- To retract, gently kick the underside of the step pad.
- Max Load Capacity: 300lbs.

Always use appropriate hand holds when stepping up to or down from your truck's cargo bed.

#### MAINTENANCE TIPS

The step pad surface and linkage arms can be washed with mild soap and water using a soft brush or sponge to dislodge any mud, dirt or accumulated road grime. Rinse with fresh water.

To prevent slipping, avoid applying waxes, lubricants or protectants like Armor All<sup>®</sup>