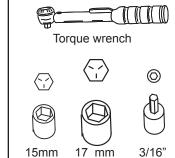

APPLICATION
Dodge Ram 1500
Dodge Ram 2500/3500

**AMP PART # 75304-01A** 

2002 - 2008 2003 - 2009

17mm

AMP RESEARCH TECH SUPPORT 1-888-983-2204 (Press 2) Monday - Friday, 6:00 AM - 5:00 PM PST

Designed and manufactured by AMP Research®. Patent Number 6,830,257; 6,641,158; 6,834,875; 6,938,909; 6,942,233; 7,007,961; 7,055,839; 7,163,221; 7,367,574; 7,380,807; 7,398,985; 7,413,204; 7,487,986. Other US and Worldwide patents pending. Made in USA © 2009 AMP Research Three-year limited warranty. Professional installation is recommended.