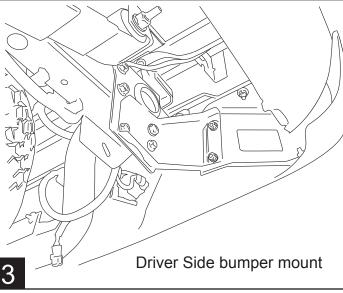

APPLICATION
Dodge Ram 1500
Dodge Ram 2500/3500

**AMP PART # 75304-01A** 

2002 - 2008 2003 - 2009

17mm

AMP RESEARCH TECH SUPPORT 1-888-983-2204 (Press 2) Monday - Friday, 6:00 AM - 5:00 PM PST

Designed and manufactured by AMP Research®. Patent Number 6,830,257; 6,641,158; 6,834,875; 6,938,909; 6,942,233; 7,007,961; 7,055,839; 7,163,221; 7,367,574; 7,380,807; 7,398,985; 7,413,204; 7,487,986. Other US and Worldwide patents pending. Made in USA © 2009 AMP Research Three-year limited warranty. Professional installation is recommended.