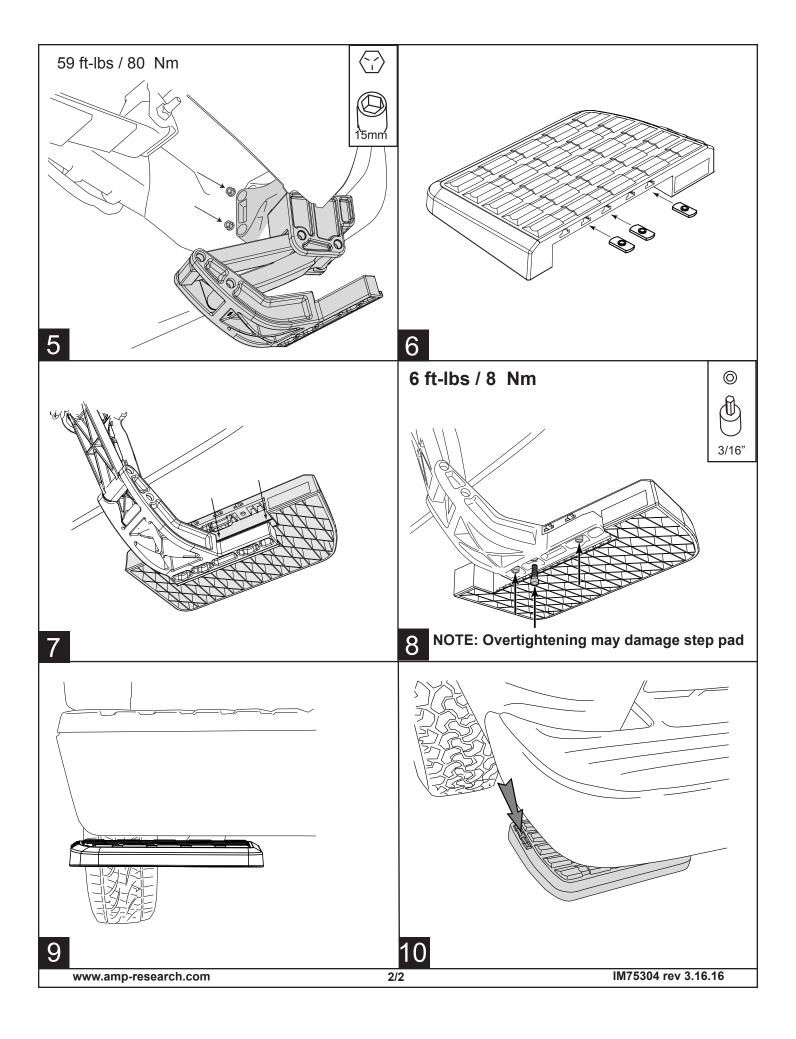

#### **OPERATION**

- The AMP Research BedStep® is foot operated and deploys and retracts with a nudge of your foot.
- To deploy, press down using your left foot, on the forward outside corner of the step pad.
- To retract, gently kick the underside of the step pad.
- Max Load Capacity: 300lbs.
- Always use appropriate hand holds when stepping up to or down from your truck's cargo bed.

#### **MAINTENANCE TIPS**

The step pad surface and linkage arms can be washed with mild soap and water using a soft brush or sponge to dislodge any mud, dirt or accumulated road grime. Rinse with fresh water.

To prevent slipping, avoid applying waxes, lubricants or protectants like Armor All® to the step surface.

#### **ATTENTION!**

BEDSTEP SHOULD ALWAYS BE STOWED IN THE RETRACTED POSITION WHEN DRIVING.

amp-research.com