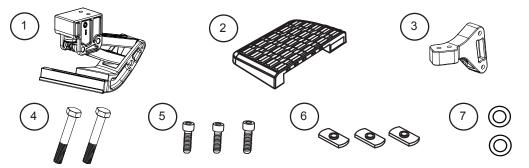

APPLICATION
Dodge Ram 1500
Dodge Ram 2500/3500

**AMP PART # 75304-01A** 

2002 - 2008 2003 - 2009

17mm

AMP RESEARCH TECH SUPPORT 1-888-983-2204 (Press 2) Monday - Friday, 6:00 AM - 5:00 PM PST

Designed and manufactured by AMP Research®. Patent Number 6,830,257; 6,641,158; 6,834,875; 6,938,909; 6,942,233; 7,007,961; 7,055,839; 7,163,221; 7,367,574; 7,380,807; 7,398,985; 7,413,204; 7,487,986. Other US and Worldwide patents pending. Made in USA © 2009 AMP Research Three-year limited warranty. Professional installation is recommended.