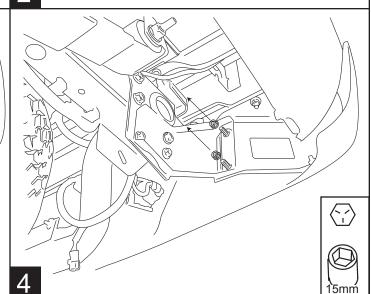

APPLICATION
Dodge Ram 1500
Dodge Ram 2500/3500

**AMP PART # 75304-01A** 

2002 - 2008 2003 - 2009

17mm

AMP RESEARCH TECH SUPPORT 1-888-983-2204 (Press 2) Monday - Friday, 6:00 AM - 5:00 PM PST

Designed and manufactured by AMP Research®. Patent Number 6,830,257; 6,641,158; 6,834,875; 6,938,909; 6,942,233; 7,007,961; 7,055,839; 7,163,221; 7,367,574; 7,380,807; 7,398,985; 7,413,204; 7,487,986. Other US and Worldwide patents pending. Made in USA © 2009 AMP Research Three-year limited warranty. Professional installation is recommended.