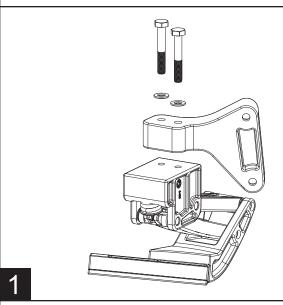

### WARNING

Be sure to read and precisely follow the provided instructions when installing this product. Failure to do so could place the vehicle occupants in a potentially dangerous situation. After installing or reinstalling, re-check to insure that the product is properly installed.